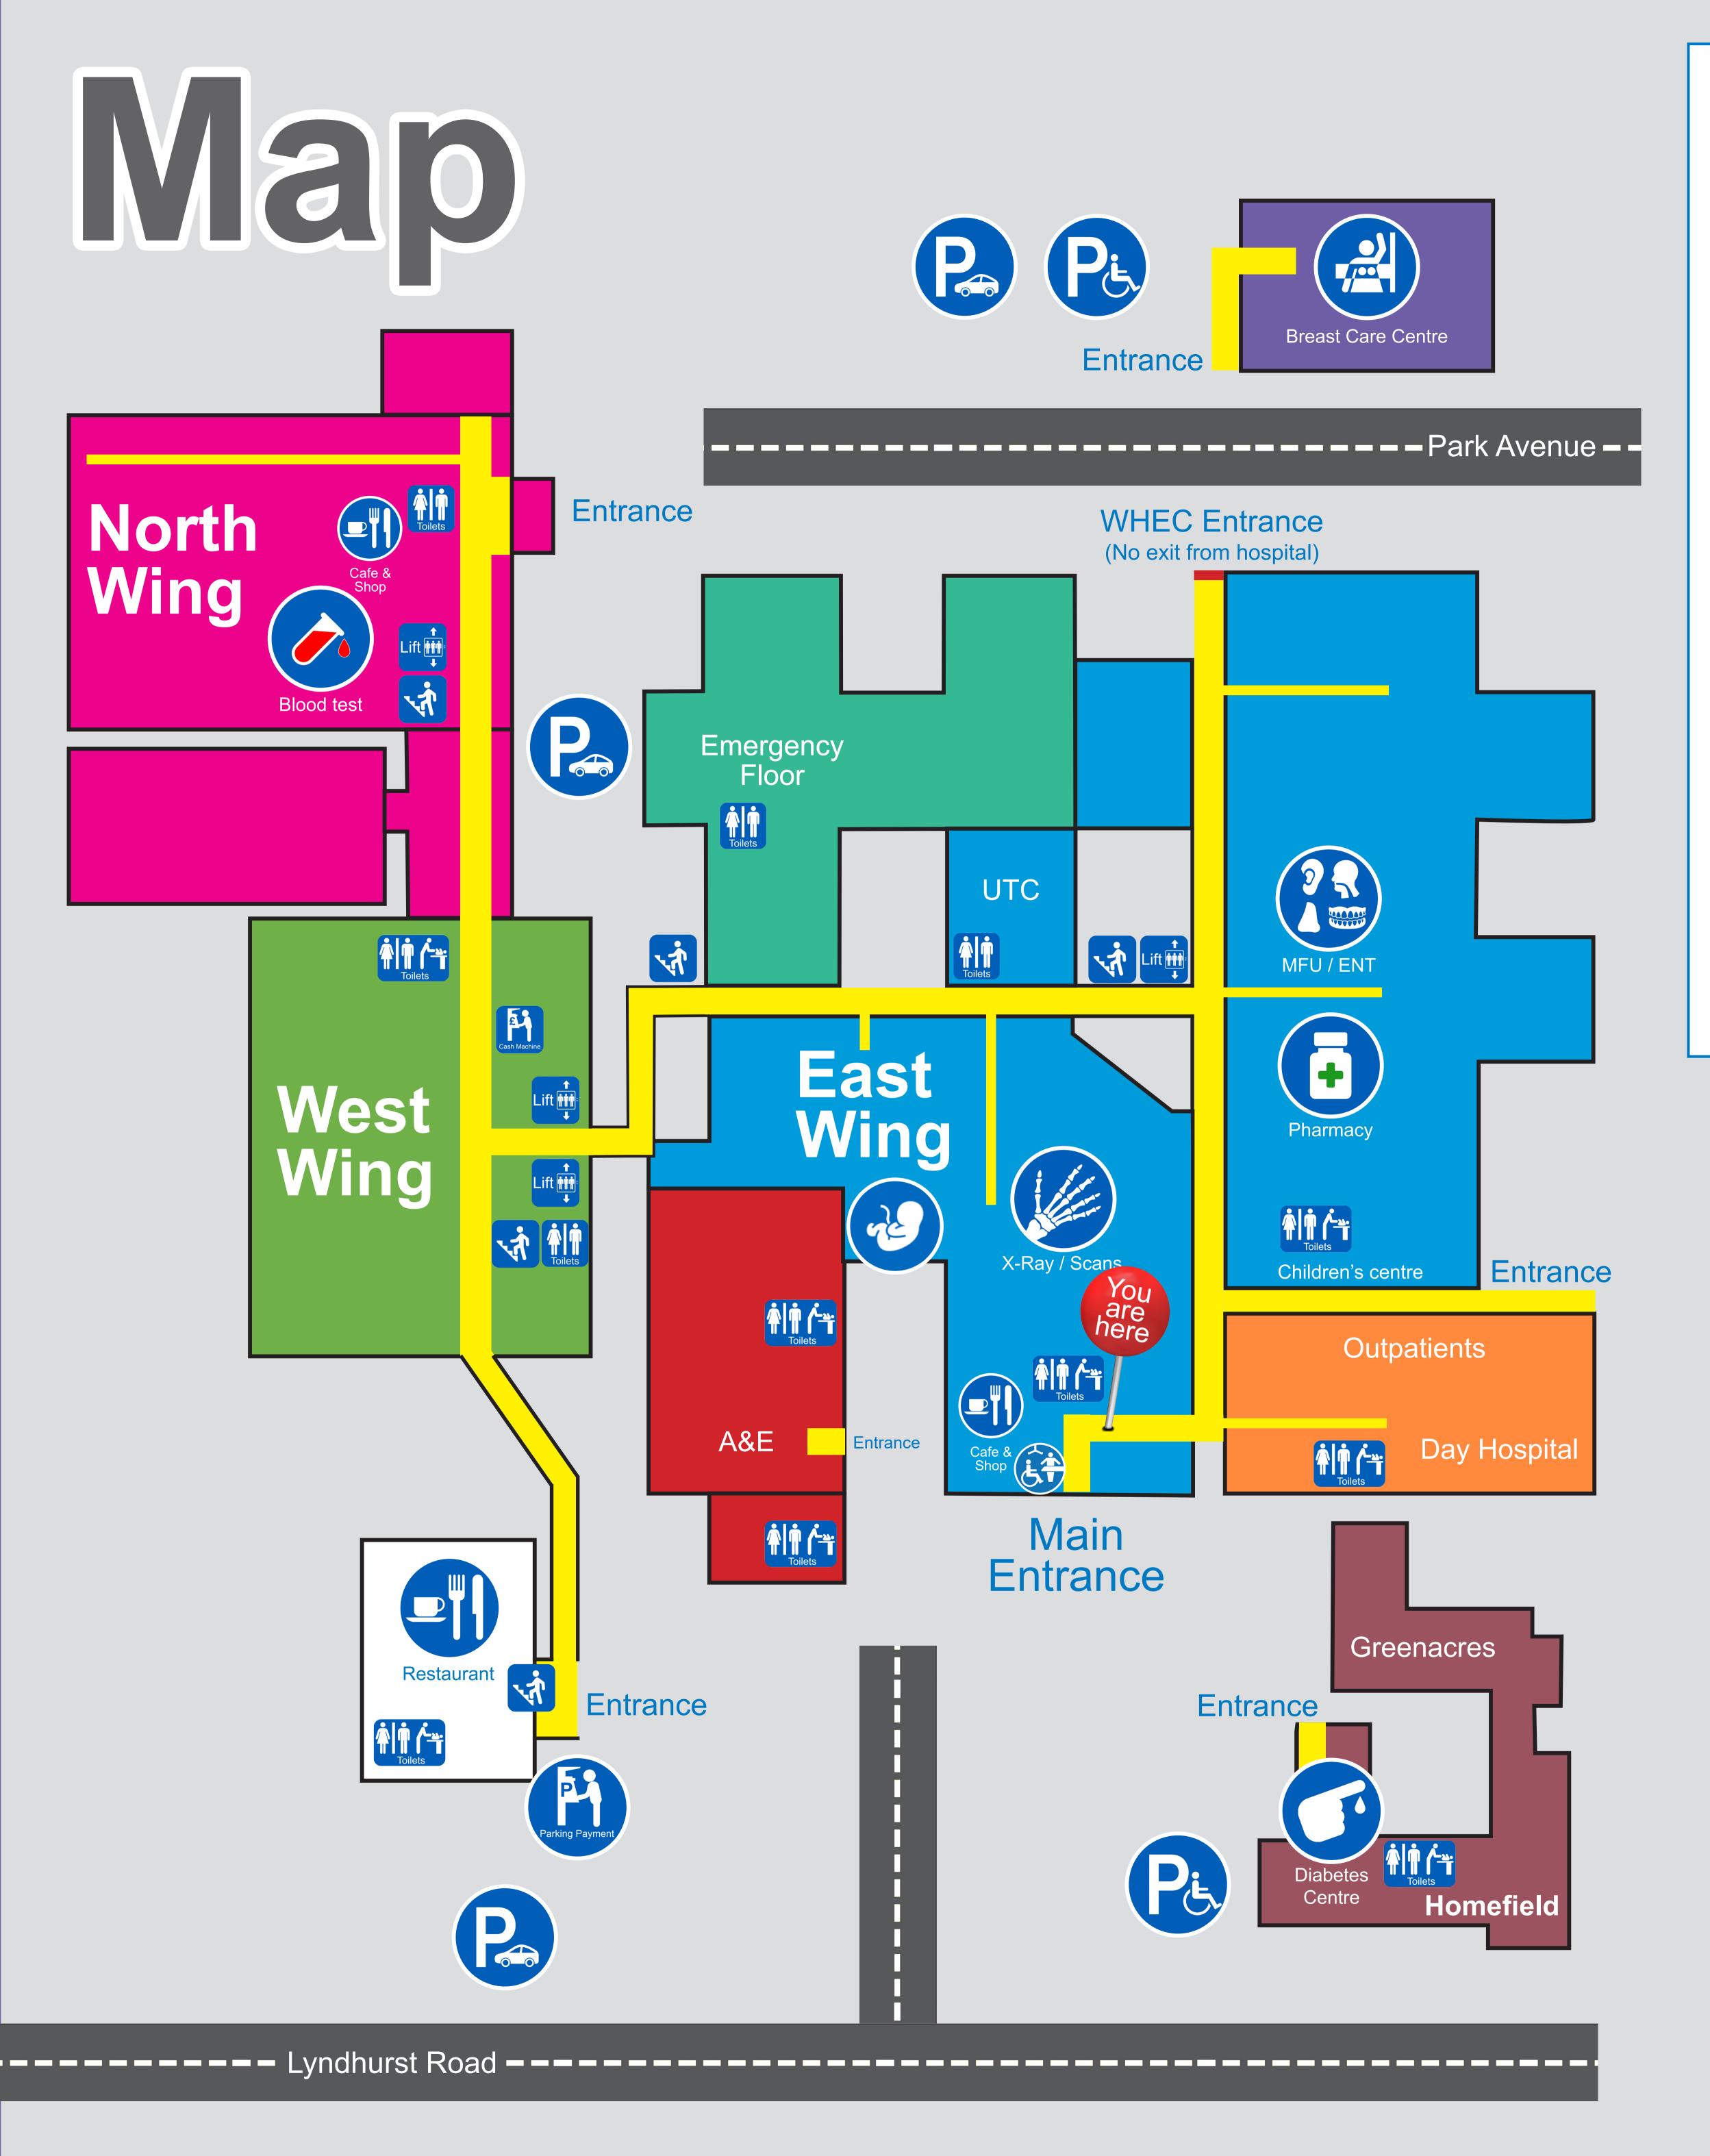

## Quick find

Breast centre

Diabetes centre

Delivery Suite 1st Floor

|                                                             | Location              | Floor |
|-------------------------------------------------------------|-----------------------|-------|
| Accident & Emergency                                        | Location  East Wing   | Floor |
| Accident & Emergency                                        | North Wing            | G     |
| Amberley Unit Ante-Natal Clinic                             | East Wing             | 1     |
| Audiology                                                   | East Wing             | G     |
| Blood Test (Pathology)                                      | North Wing            | 1     |
| Breast Care Centre                                          | Park Avenue           | G     |
| Dicast Gaic Octific                                         | (via North Wing       |       |
| Cardiac Cath Lab                                            | West Wing             | 2     |
| Cardiac Department                                          | East Wing             | 2     |
| Cashier                                                     | West Wing             | G     |
| Children's Centre                                           | East Wing             | G     |
| Clinical Decision Unit (CDU)                                | East Wing             | G     |
| Colposcopy                                                  | East Wing             | 1     |
| Day Hospital                                                | Outpatients           | G     |
| Diabetes Centre                                             | Homefield             | G     |
| Discharge Lounge (in Downlands Suite)                       | West Wing             | 3     |
| Early Pregnancy Advice Clinic (EPAC)                        | East Wing             | 1     |
| Endocrinology                                               | Homefield             | G     |
| Endoscopy                                                   | West Wing             | G     |
| Ear, Nose and Throat (ENT)                                  | East Wing             | G     |
| Emergency Floor (A,B,C,D)                                   | East Wing             | G     |
| Fetal Day Assessment                                        | East Wing             | 1     |
| Fracture Clinic                                             | Outpatients           | G     |
| Gynaecology Day Unit                                        | East Wing             | 1     |
| Hysteroscopy                                                | East Wing             | 1     |
| Hydrotherapy                                                | North Wing            | G     |
| Liaison Suite                                               | North Wing            | G     |
| Maternity (Delivery suite)                                  | East Wing             | 1     |
| Maxillo Facial (MFU) / Orthodontics                         | East Wing             | G     |
| Mortuary                                                    | North Wing            | G     |
| Occupational Therapy                                        | North Wing            | G     |
| Orthoptic Clinic                                            | East Wing             | 1     |
| Out of Hours Doctor                                         | East Wing             | G     |
| Outpatients  Detient Lieisen Service (DALS)                 | Outpatients West Wing | G     |
| Patient Liaison Service (PALS)  Pathology (Blood Tost)      | North Wing            | 1     |
| Pathology (Blood Test)  Patient Services (by Main Entrance) | East Wing             | G     |
| Patient Services (by Main Entrance)  Pharmacy               | East Wing             | G     |
| Physiotherapy                                               | North Wing            | G     |
| Plaster room                                                | East Wing             | G     |
| Radiology (X-Ray & Scans)                                   | East Wing             | G     |
| Reception (by Main Entrance)                                | East Wing             | G     |
| The Serenity Garden                                         | East Wing             | G     |
| Sleep Clinic                                                | West Wing             | 4     |
| Social Services                                             | Homefield             | G     |
| Speech and Language                                         | North Wing            | G     |
| Surgical Pre-assessment                                     | East Wing             | 2     |
| The Sanctuary - Multifaith space                            | North Wing            | G     |
| Trust HQ - Washington Suite                                 | North Wing            | 2     |
| Urgent Treatment Centre (UTC)                               | East Wing             | G     |
| Urology (UIU)                                               | East Wing             | 2     |
| Washington Suite                                            | North Wing            | G     |
| Worthing Health Education Centre                            | Park Avenue           | G     |
| (WHEC)                                                      | (via North Wing)      |       |
| X-Ray / Scans                                               | East Wing             | G     |
|                                                             |                       |       |