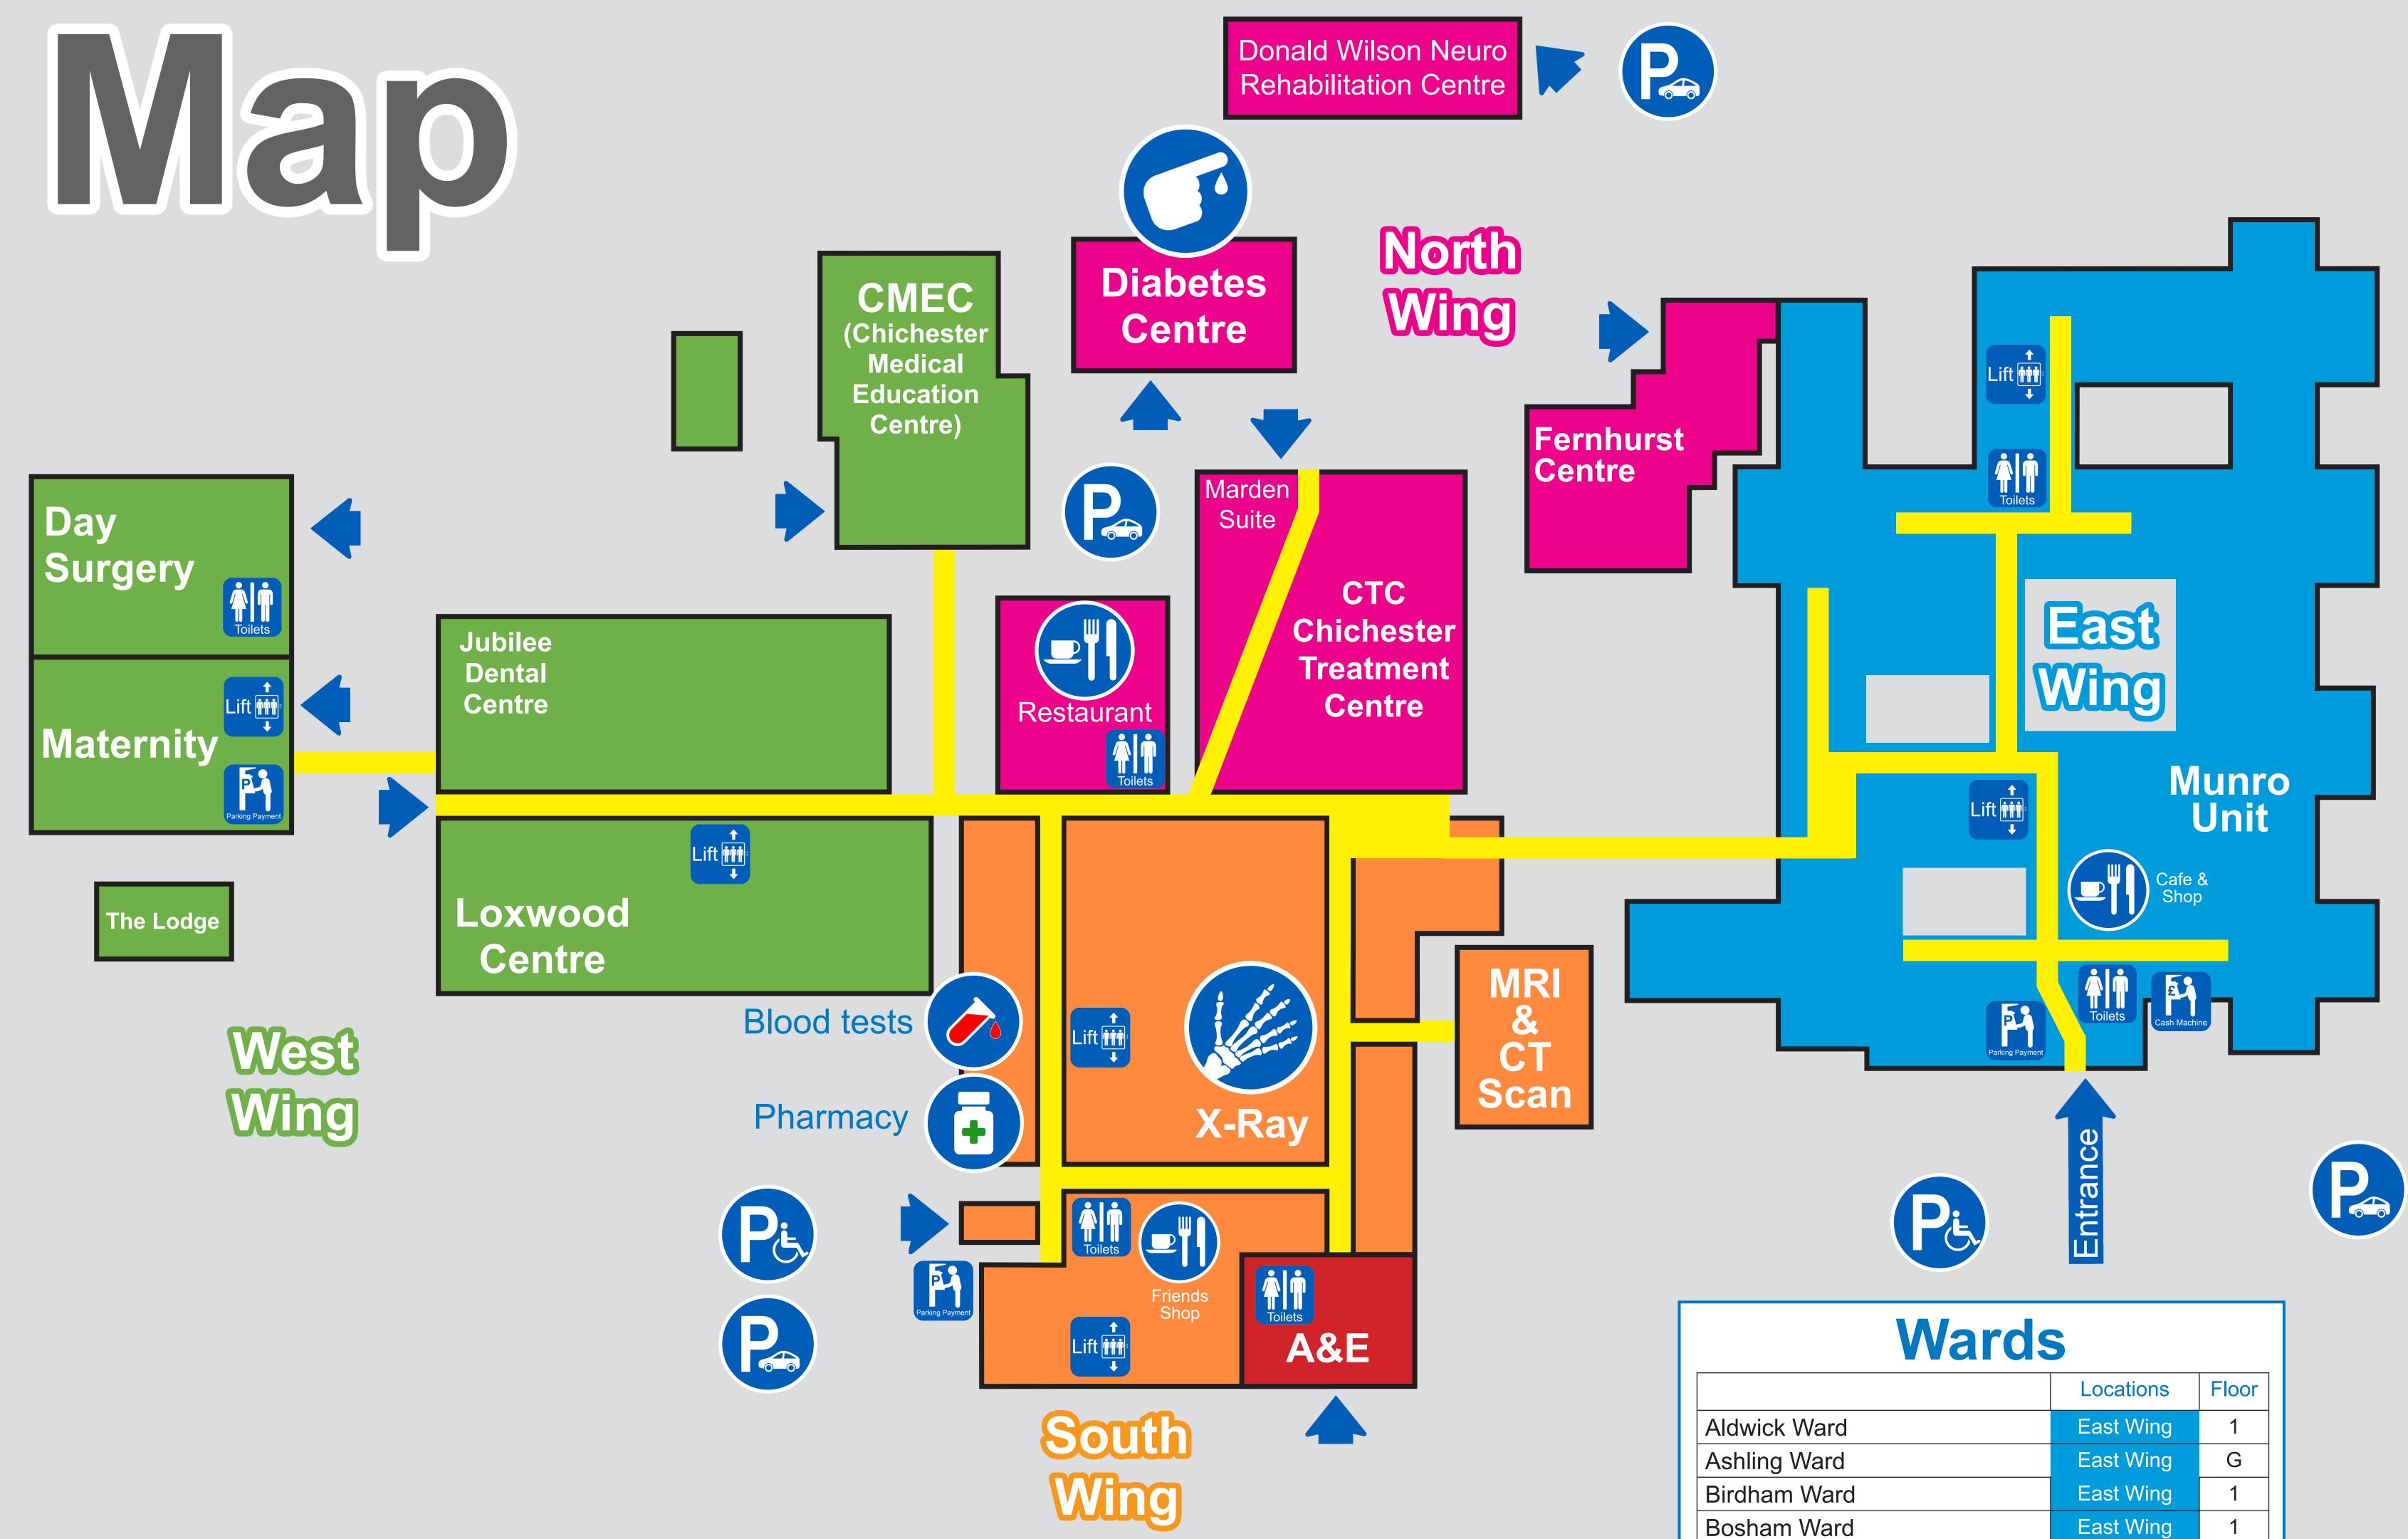

## Quick find

<a>Diabetes centre</a>

|                               | Locations  | Floor |
|-------------------------------|------------|-------|
| Aldwick Ward                  | East Wing  | 1     |
| Ashling Ward                  | East Wing  | G     |
| Birdham Ward                  | East Wing  | 1     |
| Bosham Ward                   | East Wing  | 1     |
| Boxgrove Ward                 | East Wing  | G     |
| Chichester Suite              | East Wing  | 1     |
| Children's Unit (Howard Ward) | West Wing  | 2     |
| Chilgrove Discharge Unit      | North Wing | 1     |
| Elmer Suite                   |            |       |
| Fishbourne Ward               | East Wing  | 1     |
| Ford Ward                     | East Wing  | G     |
| Itchenor (ITU)                | East Wing  | 1     |
| Lavant Ward                   | East Wing  | G     |
| Marden Suite - CTC            | North Wing | G     |
| Middleton Ward                | East Wing  | 1     |
| Pagham Suite - CTC            | North Wing | 1     |
| Petworth Ward                 | East Wing  | G     |
| Pre-admission Area            | East Wing  | 1     |
| Selsey ward                   | East Wing  | 1     |
| Tangmere Ward                 | West Wing  | 2     |
| Trundle Suite - CTC           | North Wing | G     |
| Wittering Ward                | East Wing  | 1     |

## Departments

| Departments                                                 |            |       |  |
|-------------------------------------------------------------|------------|-------|--|
|                                                             | Location   | Floor |  |
| Accident & Emergency                                        |            | G     |  |
| Acute Cardiac Unit                                          | East Wing  | G     |  |
| Ante-Natal Clinic                                           | West Wing  | G     |  |
| Asthma Clinic - Loxwood Centre                              | West Wing  | G     |  |
| Audiology                                                   | South Wing | 1     |  |
| Bereavement Office                                          | East Wing  | G     |  |
| Blood Test (Pathology)                                      | South Wing | 1     |  |
| Bracklesham Suite (CTC)                                     | North Wing | G     |  |
| Breast Care                                                 | South Wing | 1     |  |
| Cancer Services - Fernhurst Centre                          | North Wing | G     |  |
| Cashiers office                                             | West Wing  | 2     |  |
| Chapel                                                      | East Wing  | G     |  |
| Charitable Trust                                            | West Wing  | G     |  |
| Chichester Medical Education Centre (CMEC)                  | West Wing  | G     |  |
| Chichester Treatment Centre (CTC)                           | North Wing | G     |  |
| Costa Coffee                                                | East Wing  | G     |  |
| Community Dental Service and                                | West Wing  | G     |  |
| Emergency Dental Services - Jubilee                         |            |       |  |
| Coronary Care Unit (CCU)                                    | East Wing  | G     |  |
| Day Surgery Unit                                            | West Wing  | G     |  |
| Delivery Suite / Labour Ward                                | West Wing  | 3     |  |
| Dermatology                                                 | South Wing | 1     |  |
| Diabetes Centre                                             | North Wing | 1     |  |
| Dietetic Centre -The Lodge                                  | West Wing  | G     |  |
| Discharge Lounge - Goodwood Lounge                          | South Wing | 1     |  |
| (Donald Wilson House) Neurological<br>Rehabilitation Centre | North Wing | G     |  |
| Emergency Floor - 1, 2, and 3                               | East Wing  | G     |  |
| Eye Clinic                                                  | West Wing  | 1     |  |
| Fernhurst Centre                                            | North Wing | G     |  |
| Fracture Clinic / Plaster room - Marden Suite               | North Wing | G     |  |
| Friends Shop                                                | South Wing | G     |  |
| Fontwell Suite and Lounge - CTC                             | North Wing | G     |  |
| GP Out of hours services                                    | South Wing | G     |  |
| Gynae Outpatients                                           | West Wing  | G     |  |
| Labour Suite / Birthing Centre / Delivery                   | West Wing  | 3     |  |
| Loxwood Centre                                              | West Wing  | G     |  |
| Maternity Unit                                              | West Wing  |       |  |
| Macmillan Information Centre - Fernhurst                    | North Wing | G     |  |
| Hearing Aid Department (ENT)                                | South Wing | 1     |  |
| High Dependency Unit (HDU)                                  | East Wing  | 1     |  |
| Hyperbaric Medicine Unit                                    | South Wing | G     |  |
| Maxillo-Facial Unit (MFU)                                   | South Wing | G     |  |
| Special Care Baby Unit (SCBU)                               | West Wing  | 3     |  |
| Orthotics                                                   | South Wing | G     |  |
| Outpatients Department                                      | South Wing | 1     |  |
| Paediatrics                                                 | West Wing  |       |  |
| Patient Advice & Liaison Service (PALS)                     | East Wing  | G     |  |
| Pharmacy                                                    | South Wing | G     |  |
| Physiotherapy / Occupational Therapy - Munro Unit           | East Wing  | G     |  |
| Pre-Operative Assessment - Marden Suite                     | North Wing | G     |  |
| Respiratory                                                 | South Wing | 1     |  |
| Restaurant (Spice of Life)                                  | North Wing | 1     |  |
| Sexual Health (Fletcher Clinic)                             | South Wing | 1     |  |
| Shop (Amigo)                                                | East Wing  | G     |  |
| Stoma Care                                                  | West Wing  | G     |  |
| Urgent Treatment Centre (UTC)                               | South Wing | G     |  |
| X-ray and Scans                                             | South Wing | G     |  |
| <del>-</del>                                                |            |       |  |
|                                                             |            |       |  |